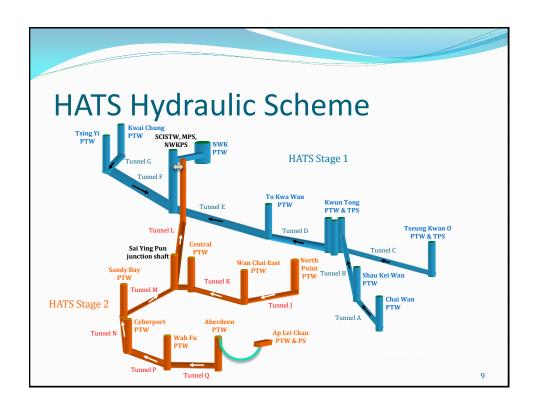

# **HATS Components**

- 16 Preliminary Treatment Works (PTWs)
- 44 km deep sewage tunnel
- Stonecutters Island Sewage Treatment Works (SCISTW)
  - 10.6ha | 2.45Mm<sup>3</sup>/day ADWF | serving 5.7M people
  - chemically-enhanced primary treatment (CEPT)
  - disinfection
  - [sludge cake delivery to sludge treatment facility, STF (now named "T-Park")]
- 1.8km offshore marine outfall