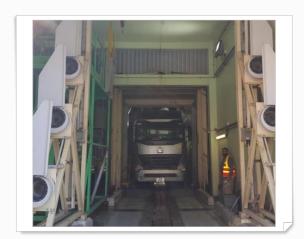

#### **SCISTW**

One of the Deodourisation Units (Biotrickling Filter)

Unloading from Sludge Cake Silo into Container

41

#### **SCISTW**

Loading Operation of Sludge Containers