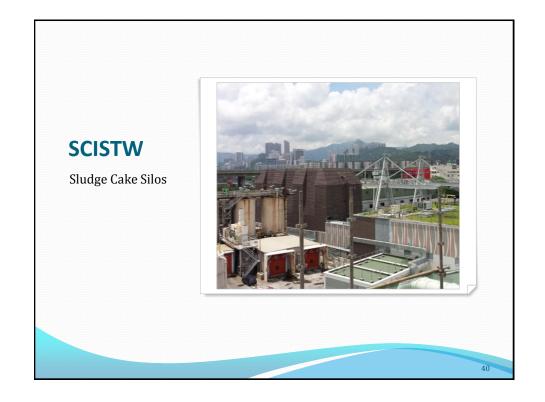

# **Upgrading Works Components**

- new main pumping station including control centre
- new sedimentation capacity
- replacement sludge dewatering and sludge cake silos
- new sludge disposal arrangement
- new odour control
- new effluent conveyance (tunnel)
- new disinfection facility