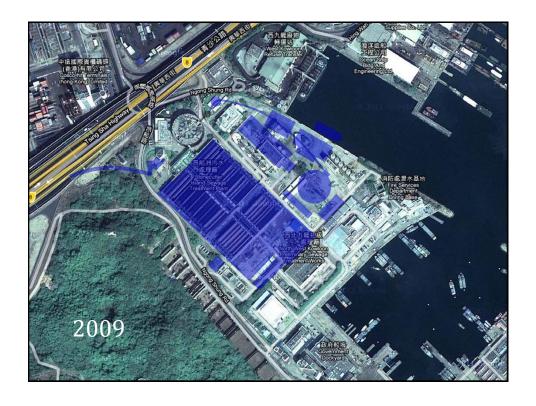

# Before Stage 2A of HATS

[Credit: DSD]

11

# Stonecutters Island Sewage Treatment Works (SCISTW) in 2008