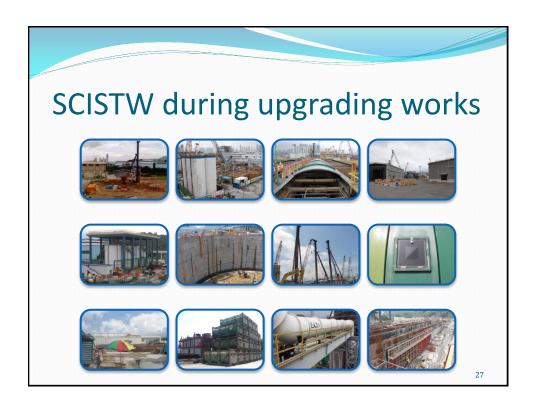

Existing Chemically-Enhanced Primary Treatment (CEPT) tanks with sliding covers

33

#### **SCISTW**

New Rapid Mixing and Flocculation (RMF) tanks and New CEPT tanks

#### **SCISTW**

Sodium
Hypochlorite
(NaOCl) Storage
Tanks - Advance
Disinfection
Facility (ADF) and
Final Disinfection
Facility (FDF)

35

#### **SCISTW**

One of the Deodourisation Units (Biotrickling Filter)

Unloading from Sludge Cake Silo into Container

41

#### **SCISTW**

Loading Operation of Sludge Containers