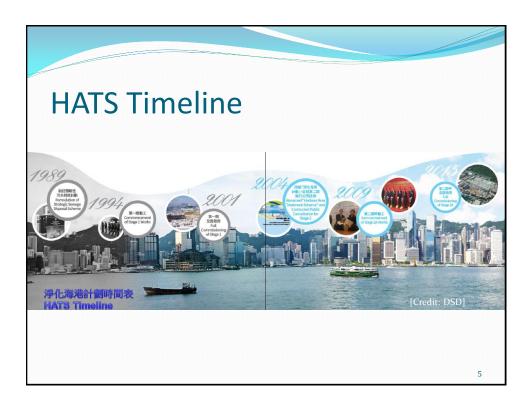

## **HATS**

- HATS = Harbour Area Treatment Scheme
- 2-stage project
- improve the water quality of Victoria Harbour
- originated from SSS (Sewage Strategy Study)
- [formerly SSDS (Strategic Sewage Disposal Scheme)]

# **HATS Components**

- 16 Preliminary Treatment Works (PTWs)
- 44 km deep sewage tunnel
- Stonecutters Island Sewage Treatment Works (SCISTW)
  - 10.6ha | 2.45Mm<sup>3</sup>/day ADWF | serving 5.7M people
  - chemically-enhanced primary treatment (CEPT)
  - disinfection
  - [sludge cake delivery to sludge treatment facility, STF (now named "T-Park")]
- 1.8km offshore marine outfall