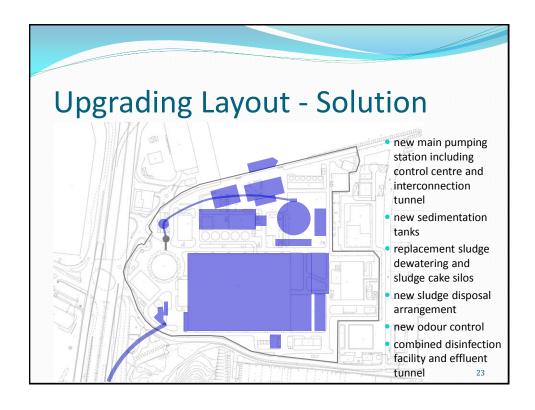

# **Upgrading Works Components**

- new main pumping station including control centre
- new sedimentation capacity
- replacement sludge dewatering and sludge cake silos
- new sludge disposal arrangement
- new odour control
- new effluent conveyance (tunnel)
- new disinfection facility