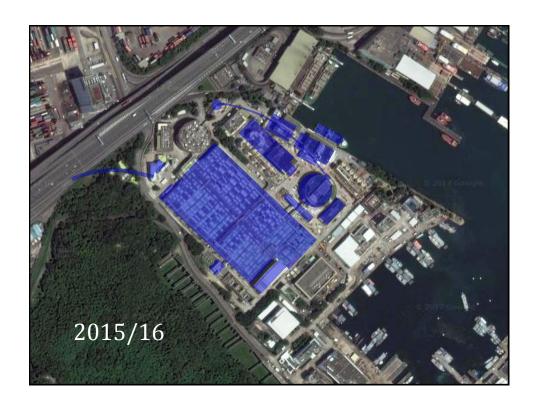

## **Milestones and Ceremonies**

- 2011.11 TBM launching
- 2014.06 SCIMPS2 topping-out
- 2015.03 Maiden voyage of Clean Harbour 1 and 2
- 2015.09 Flow-turning
- 2015.12 Grand ceremony

# Achievement of HATS Stage 2A

- on time
- within budget
- welcomed by public
- quality design and work
- satisfy the project objectives
- proud to be involved in designing the core component (SCISTW) and coordinating with different parties in this project for...