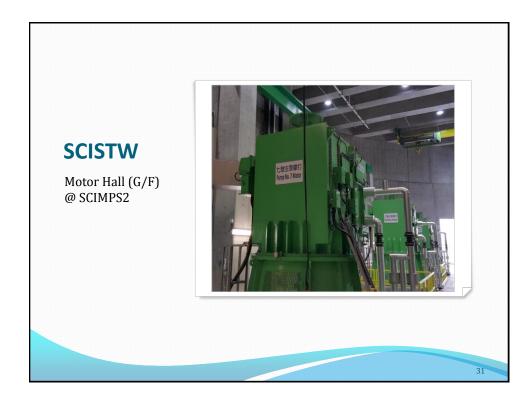

# **Upgrading Works Components**

- new main pumping station including control centre
- new sedimentation capacity
- replacement sludge dewatering and sludge cake silos
- new sludge disposal arrangement
- new odour control
- new effluent conveyance (tunnel)
- new disinfection facility