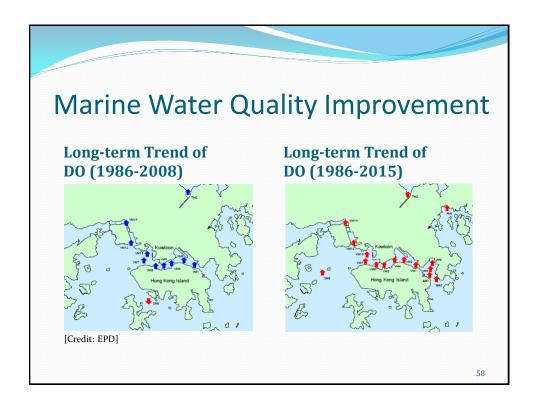

## **HATS**

- HATS = Harbour Area Treatment Scheme
- 2-stage project
- improve the water quality of Victoria Harbour
- originated from SSS (Sewage Strategy Study)
- [formerly SSDS (Strategic Sewage Disposal Scheme)]