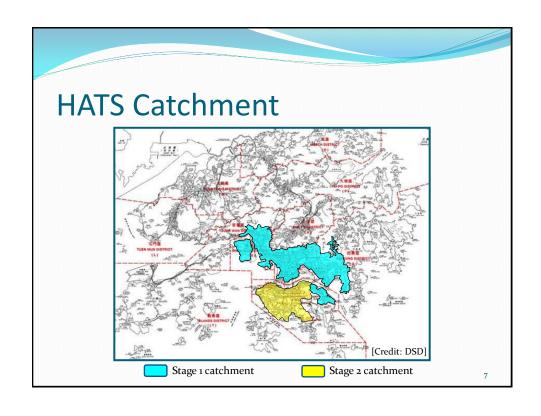

# **HATS Components**

- 16 Preliminary Treatment Works (PTWs)
- 44 km deep sewage tunnel
- Stonecutters Island Sewage Treatment Works (SCISTW)
  - 10.6ha | 2.45Mm<sup>3</sup>/day ADWF | serving 5.7M people
  - chemically-enhanced primary treatment (CEPT)
  - disinfection
  - [sludge cake delivery to sludge treatment facility, STF (now named "T-Park")]
- 1.8km offshore marine outfall