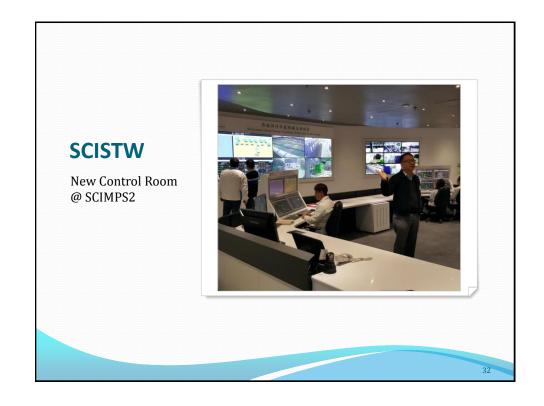

# **Upgrading Works Components**

- new main pumping station including control centre
- new sedimentation capacity
- replacement sludge dewatering and sludge cake silos
- new sludge disposal arrangement
- new odour control
- new effluent conveyance (tunnel)
- new disinfection facility