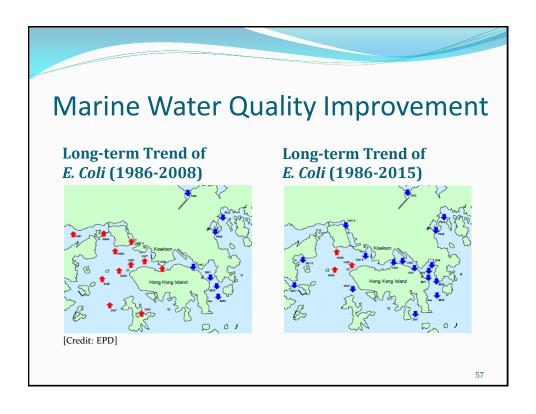

## **HATS**

- HATS = Harbour Area Treatment Scheme
- 2-stage project
- improve the water quality of Victoria Harbour
- originated from SSS (Sewage Strategy Study)
- [formerly SSDS (Strategic Sewage Disposal Scheme)]