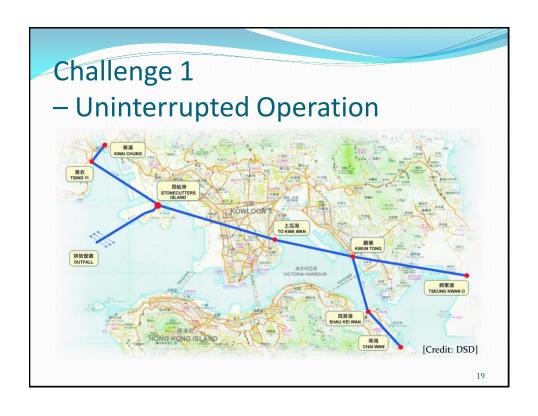

# **HATS Components**

- 16 Preliminary Treatment Works (PTWs)
- 44 km deep sewage tunnel
- Stonecutters Island Sewage Treatment Works (SCISTW)
  - 10.6ha | 2.45Mm<sup>3</sup>/day ADWF | serving 5.7M people
  - chemically-enhanced primary treatment (CEPT)
  - disinfection
  - [sludge cake delivery to sludge treatment facility, STF (now named "T-Park")]
- 1.8km offshore marine outfall

# Before Stage 2A of HATS

[Credit: DSD]

11