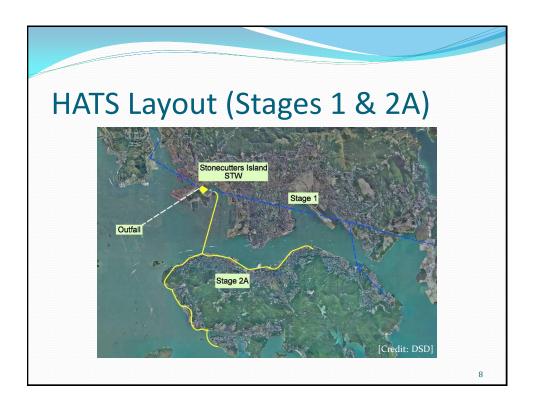

## **HATS**

- HATS = Harbour Area Treatment Scheme
- 2-stage project
- improve the water quality of Victoria Harbour
- originated from SSS (Sewage Strategy Study)
- [formerly SSDS (Strategic Sewage Disposal Scheme)]

# **HATS Components**

- 16 Preliminary Treatment Works (PTWs)
- 44 km deep sewage tunnel
- Stonecutters Island Sewage Treatment Works (SCISTW)
  - 10.6ha | 2.45Mm<sup>3</sup>/day ADWF | serving 5.7M people
  - chemically-enhanced primary treatment (CEPT)
  - disinfection
  - [sludge cake delivery to sludge treatment facility, STF (now named "T-Park")]
- 1.8km offshore marine outfall