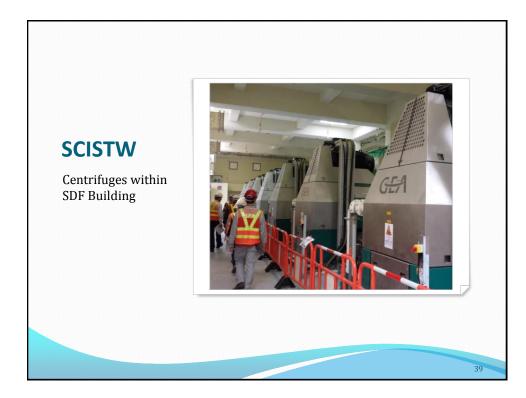

# **Upgrading Works Components**

- new main pumping station including control centre
- new sedimentation capacity
- replacement sludge dewatering and sludge cake silos
- new sludge disposal arrangement
- new odour control
- new effluent conveyance (tunnel)
- new disinfection facility