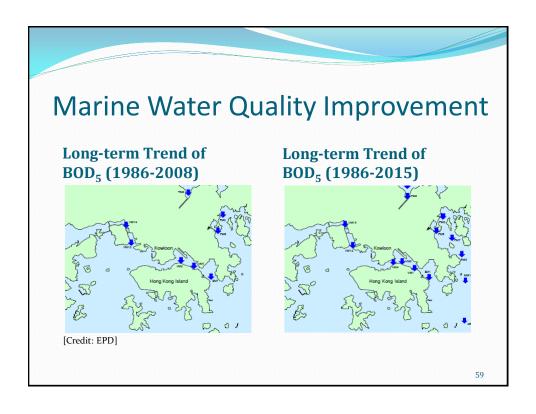

## **HATS**

- HATS = Harbour Area Treatment Scheme
- 2-stage project
- improve the water quality of Victoria Harbour
- originated from SSS (Sewage Strategy Study)
- [formerly SSDS (Strategic Sewage Disposal Scheme)]